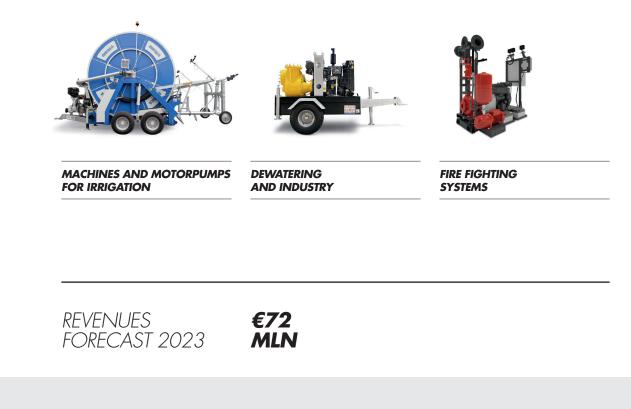

#### **IDROFOGLIA IRRIGATION**

was established in 1979 as a manufacturing company of irrigation machines, motor pumps and electric pumps. The desire to extend its scope, has prompted the company to expand its range of solutions for water management for industry and construction, with new business divisions: Idrofoglia Dewatering Idrofoglia Industry Idrofoglia Fire Fighting and Pressurization

www.idrofoglia.com