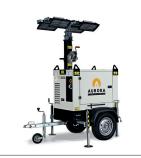

#### **AURORA LIGHTING TOWERS**

Aurora Lighting Towers is a brand of Green Power Systems, which after twenty years of experience in the development of generators, today present in 126 countries around the world, has decided to use its know-how in creating a line of specific products for lighting towers and suitable mobile lighting systems to any type of need.

#### www.auroralightingtowers.com

LIGHTING TOWERS WITH ENGINE, BATTERY OR HYBRID

LIGHTING TOWERS WITH BATTERY AND ENGINE

BRAND OF GREEN POWER SYSTEMS