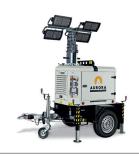

#### **AURORA LIGHTING TOWERS**

Aurora Lighting Towers is a brand of Green Power Systems, which after twenty years of experience in the development of generators, today present in 126 countries around the world, has decided to use its know-how in creating a line of specific products for lighting towers and suitable mobile lighting systems to any type of need.

#### www.auroralightingtowers.com

LIGHTING TOWERS WITH ENGINE, BATTERY OR HYBRID

LIGHTING TOWERS WITH BATTERY AND ENGINE

BRAND OF GREEN POWER SYSTEMS