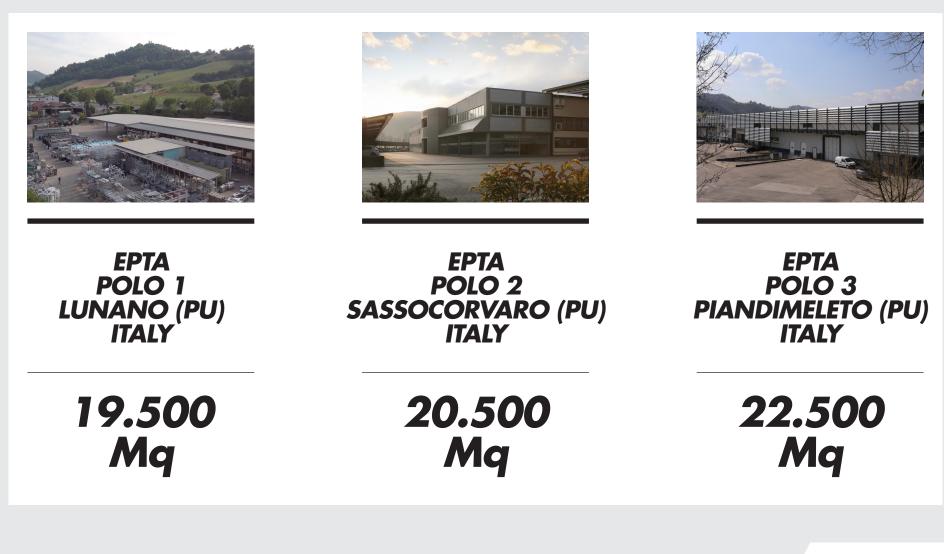

mplete support ranging from market research to sales network, from management to order evasion, to those who have decided to focus on export in a simple and effective.

#### www.eptatrade.it





WATER MANAGMENT ENERGY SOLUTIONS



AGRICULTURAL MACHINERY





### EPTA GRUPPO / EPTA FRANCE



#### **EPTA FRANCE**

Epta Distribution France, founded in 2017, to meet the needs of irrigation, pumping, and energy in the large market of the French territory.

The show-room of 2000 square meters. located in Hattstatt, in the heart of France, deals with sales, storage and service of the entire product range of Idrofoglia and Green Power Systems.

### www.eptafrance.fr



SHOWROOM AND SERVICE CENTRE SHOWROOM AND SERVICE CENTRE



REVENUES FORECAST 2023





### **EPTA GRUPPO / PRODUCTION CENTRES**



eptagruppo.com

### 17.

### **NEW POLO 4 URBINO (PU) ITALY** TOTAL 140.000 AREA mq **COVERED** 35.000 AREA mq € 40 **INVESTMENT** VALUE **MLN OPPORTUNITY:** EMPLOYMENT GROWTH OF SOME 120 JOBS

|                    | LinkedIn | Facebook | Instagram | YouTube | Email                        |
|--------------------|----------|----------|-----------|---------|------------------------------|
| IDROFOGLIA         | •        | •        |           | •       | staff@idrofoglia.com         |
| BIOMODIL           | •        |          |           |         | info@biomodil.com            |
| GREEN POWER        | •        | •        | •         | ٠       | info@greenpowergen.com       |
| AURORA L.T.        | •        | •        | •         |         | info@auroralightingtowers.it |
| IRONSYSTEM